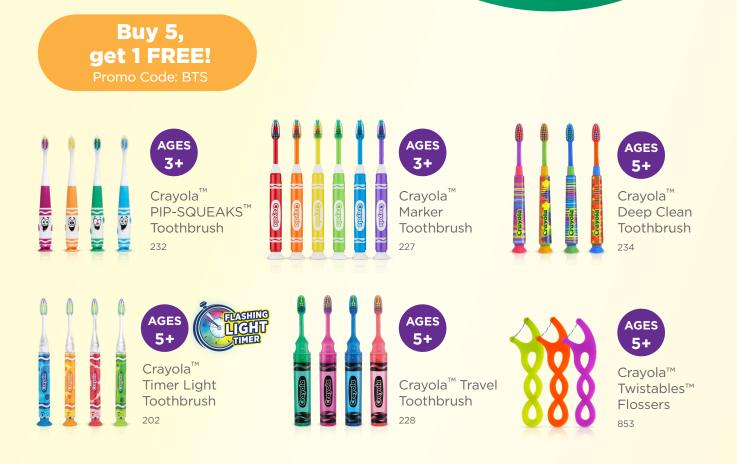

### Marker Toothbrush with **3 FREE** GUM<sup>®</sup> Crayola<sup>™</sup> Flossers!

#### **GUM<sup>®</sup> Crayola<sup>™</sup> Marker Toothbrush**

- Raised tip bristles clean hard-to-reach back teeth
- Slim handle design provides an ergonomic hold and easier grip for small hands
- Suction cup base holds the toothbrush upright which helps to keep bristles clean

#### GUM<sup>®</sup> Crayola<sup>™</sup> Kids' Flossers

- Easy to hold handle
- Grape flavour kids love!

\$0.99 per Brush Order code: 227AC

Dental caries is the most common, chronic, non-communicable health condition in the world. Kids make up a huge portion of those suffering from it. Dental caries risk factors, such as high sugar consumption, are also linked to obesity and diabetes.